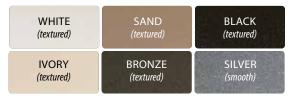

## **OPTIONS**

– Choose from six powdercoated frame colors:

- Shade fabric in four openness factors:
  1%, 3%, 5%, and 10% in eleven colors
- Solar powered rain sensor for automatic operation and protection
- Home automation integration, including WIFI app controls