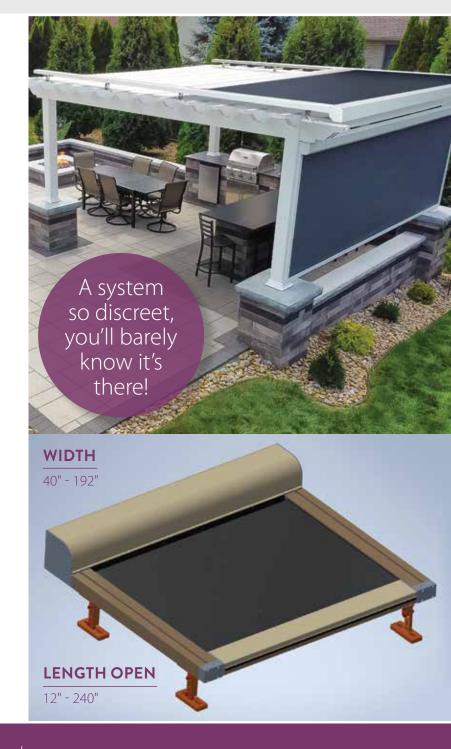

## THE SUMMERSPACE FLEXSHADE TENSION ZIP SOLAR SCREEN

is designed to be mounted horizontally or at an angle over skylights and pergola structures to provide a retractable shading solution.

**THIS FLEXSHADE TENSION ZIP SOLAR SCREEN SYSTEM** is highly wind tolerant due to its side channel fabric retention system. It is available up to 16' wide x 20' long. They can be nested together to cover large expanses and can be controlled individually or as a group. The systems have an automatic rain sensor option to help prevent possible damage if accidentally left open during rain.

## **FEATURES**

- Available up to 16' wide and 20' long
- Highly wind tolerant; The side channel retention track securely holds the fabric along its length preventing fabric billowing in the wind
- Extruded aluminum frame with stainless steel fasteners
- Sealed ball bearings for smooth, quiet operation
- A variety of mesh available
- Remote controlled motorized operation