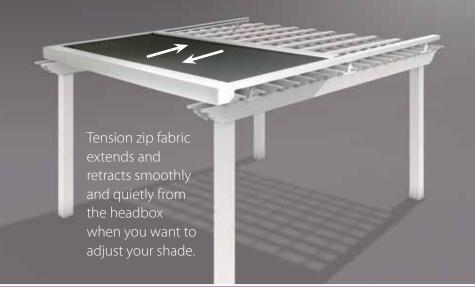

## THE SUMMERSPACE FLEXSHADE TENSION ZIP SOLAR SCREEN

is designed to be mounted horizontally or at an angle over skylights and pergola structures to provide a retractable shading solution.

**THIS FLEXSHADE TENSION ZIP SOLAR SCREEN SYSTEM** is highly wind tolerant due to its side channel fabric retention system. It is available up to 16' wide x 20' long. They can be nested together to cover large expanses and can be controlled individually or as a group. The systems have an automatic rain sensor option to help prevent possible damage if accidentally left open during rain.

## **FEATURES**

- Available up to 16' wide and 20' long
- Highly wind tolerant; The side channel retention track securely holds the fabric along its length preventing fabric billowing in the wind
- Extruded aluminum frame with stainless steel fasteners
- Sealed ball bearings for smooth, quiet operation
- A variety of mesh available
- Remote controlled motorized operation