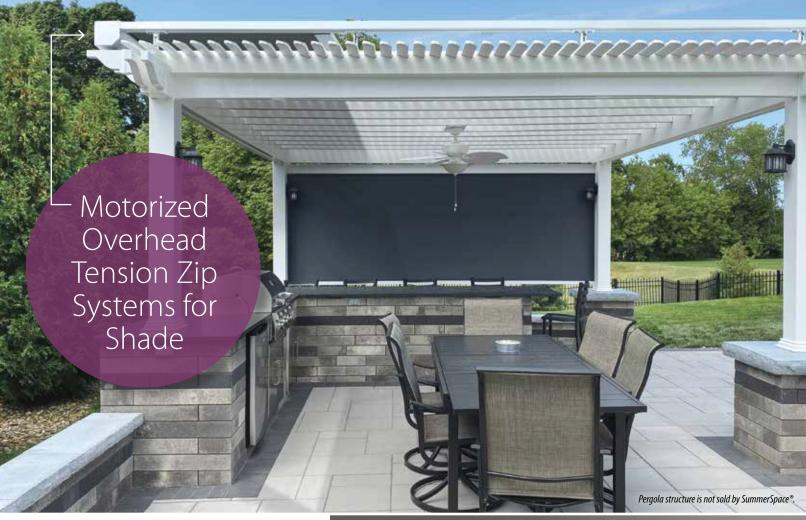

## TENSION ZIP by SUMMERSPACE

## THE SUMMERSPACE FLEXSHADE TENSION ZIP SOLAR SCREEN

is designed to be mounted horizontally or at an angle over skylights and pergola structures to provide a retractable shading solution.

**THIS FLEXSHADE TENSION ZIP SOLAR SCREEN SYSTEM** is highly wind tolerant due to its side channel fabric retention system. It is available up to 16' wide x 20' long. They can be nested together to cover large expanses and can be controlled individually or as a group. The systems have an automatic rain sensor option to help prevent possible damage if accidentally left open during rain.

## **FEATURES**

- Available up to 16' wide and 20' long
- Highly wind tolerant; The side channel retention track securely holds the fabric along its length preventing fabric billowing in the wind
- Extruded aluminum frame with stainless steel fasteners
- Sealed ball bearings for smooth, quiet operation
- A variety of mesh available
- Remote controlled motorized operation